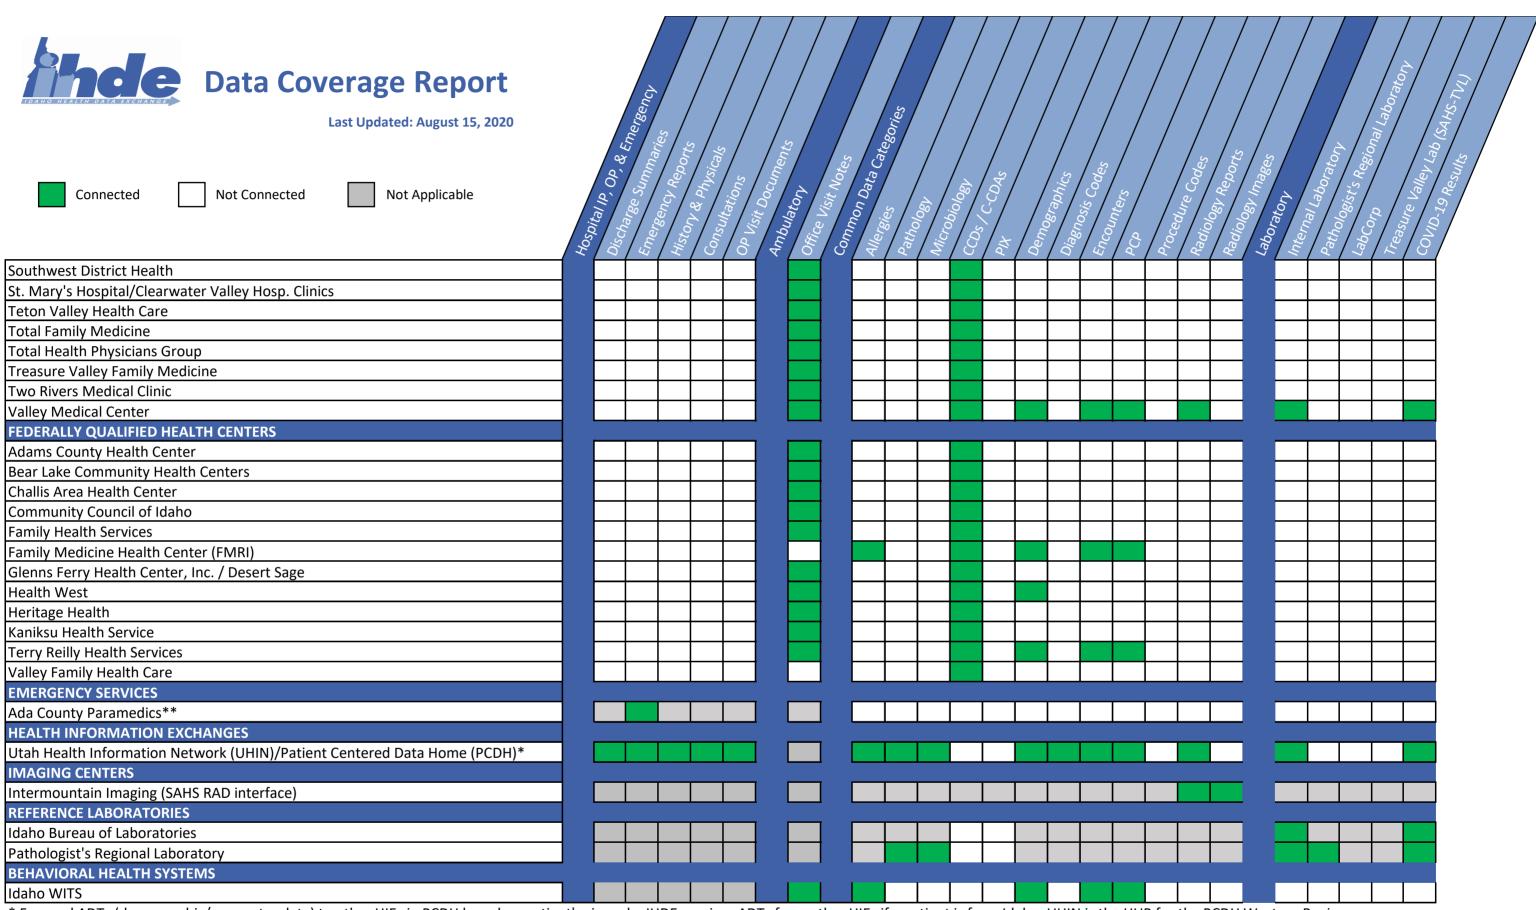

\* Forward ADTs (demographic/encounter data) to other HIEs in PCDH based on patient's zip code. IHDE receives ADTs from other HIEs if a patient is from Idaho. UHIN is the HUB for the PCDH Western Region. Separate from PCDH UHIN sends LAB/RAD/TRN from their connected facilities to IHDE if patient has an Idaho address. IHDE sends LAB/RAD TRN from Idaho connected facilities to UHIN if patient with UT address

\*\* Ada County Paramedics sends reports for transports to ED, as well as, reports for calls that do not result in transport to the ED.